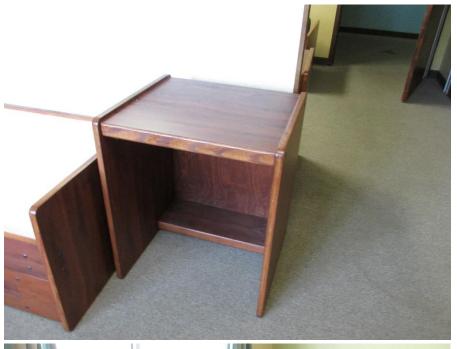

Dorm Room Furniture

Beds with drawers, a few good mattresses

Approximately 32 available

Coordinating small writing desks

At least 16 available

Dining Room Furniture

Tables

Approximately 8 available