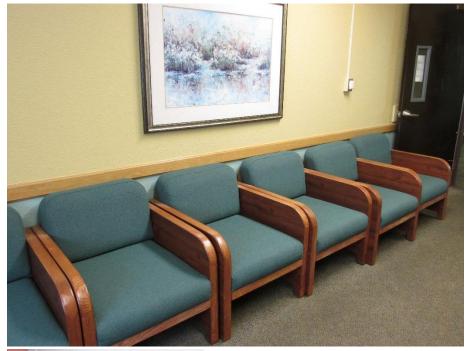

Coordinating chairs

At least 32 available

Two Insulated food transportation carts.

Stainless steel construction. Almost new.

Two available

Office Furniture

Several desks, side chairs, a few lamps framed art.