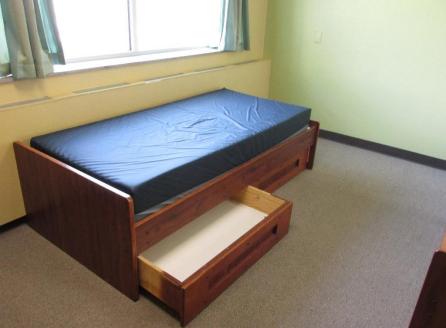

Dorm Room Furniture

Beds with drawers, a few good mattresses

Approximately 32 available

Coordinating small writing desks

At least 16 available

Dining Room Furniture

Tables

Approximately 8 available