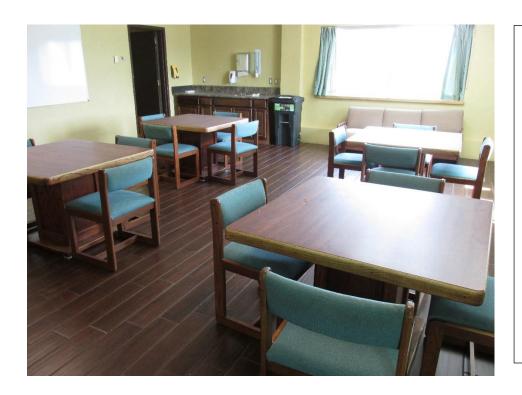

Dorm Room Furniture

Beds with drawers, a few good mattresses

Approximately 32 available

Coordinating small writing desks

At least 16 available

Dining Room Furniture

Tables

Approximately 8 available

Coordinating chairs

At least 32 available

Two Insulated food transportation carts.

Stainless steel construction. Almost new.

Two available

Office Furniture

Several desks, side chairs, a few lamps framed art.